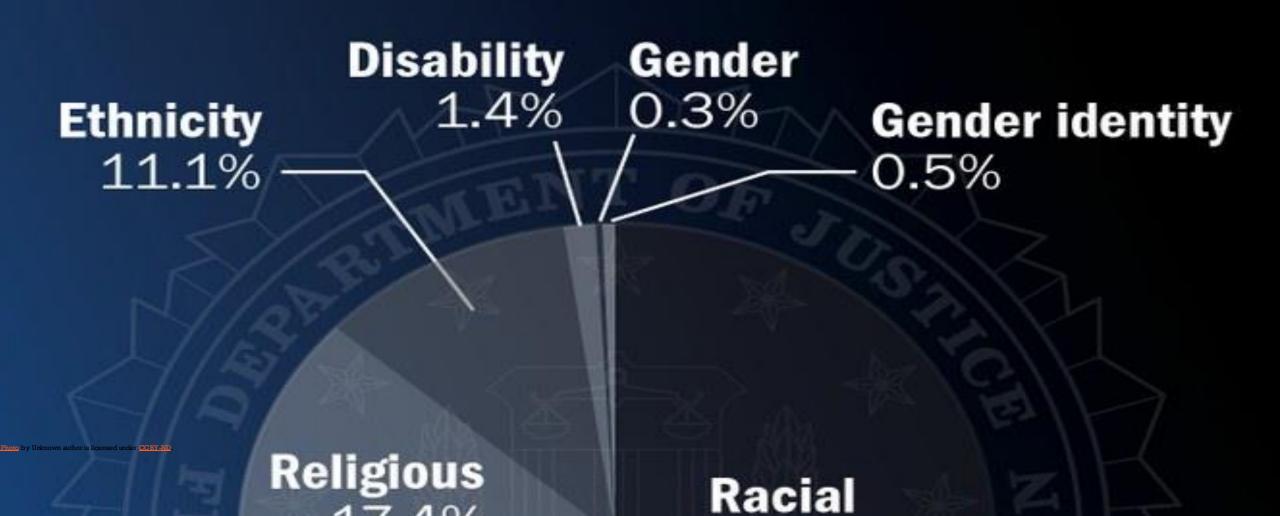

# **Bias Breakdown**

Breakdown of the 5,922 single-bias hate crime incidents reported in 2013: