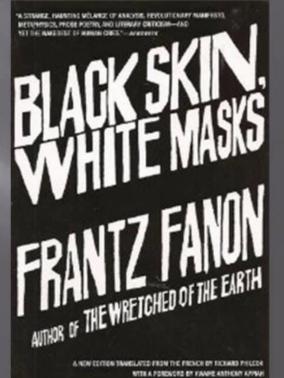

#### FRANTZ FANON IS A FAMOUS FRENCH PHILOSOPHER.

HE said that "I am black; I am in total fusion with the world, in sympathetic affinity with the earth, losing my id in the heart of the cosmos --

and the white man, however intelligent he may be, is incapable of understanding Black Skin, White Masks (1952, 1967)

Racism creates harmful psychological constructs that inhibit psychological health Colonization by language Blackness is identified with evil and sin Self-alienation

This Photo by Unknown author is licensed under CC BY