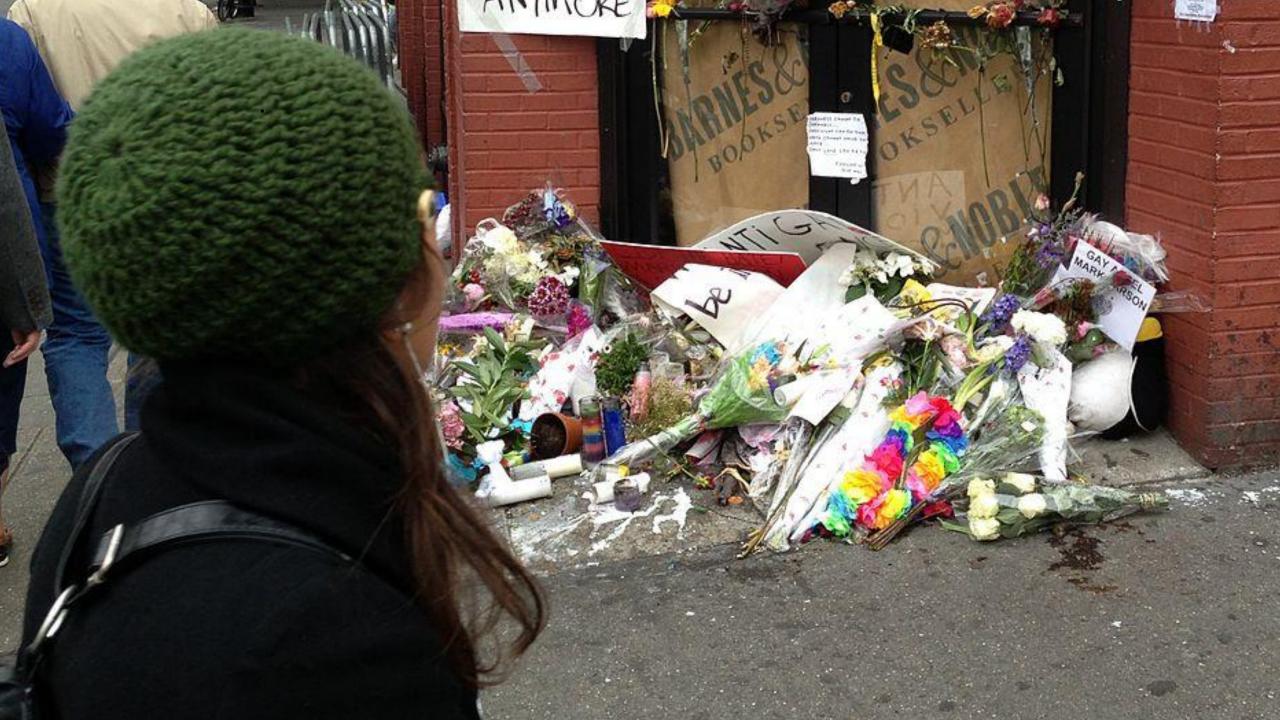

### TRANSGENDER

IN 2019, 17PERCENT TRANSGENDER WAS VICTIM OF HATE CRIMES. LGBTQ