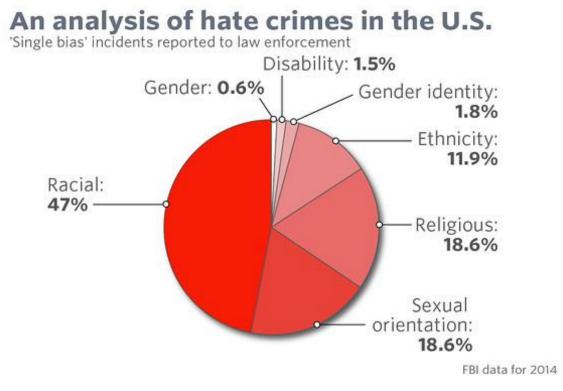

# **Bias Breakdown**

Breakdown of the 5,922 single-bias hate crime incidents reported in 2013: